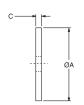

## **500SL MOUNT SERIES SNUBBING WASHER**

| Size  | "A" Dia. | "B" Dia. | "C"  | Part #   |
|-------|----------|----------|------|----------|
| 558SL | 2.00     | .510     | .125 | R18733-2 |
| 562SL | 2.50     | .760     | .188 | R18733-4 |
| 566SL | 3.25     | 1.010    | .250 | R18733-5 |