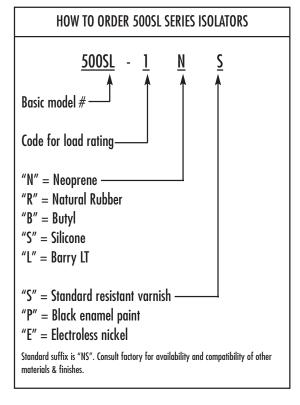

## **500SL MOUNT SERIES: SNUBBING WASHER**

Dimensions

## **500SL MOUNT SERIES SNUBBING WASHER**





| Size  | "A" Dia. | "B" Dia. | "C"  | Part #   |
|-------|----------|----------|------|----------|
| 558SL | 2.00     | .510     | .125 | R18733-2 |
| 562SL | 2.50     | .760     | .188 | R18733-4 |
| 566SL | 3.25     | 1.010    | .250 | R18733-5 |

The use of snubbing washers is recommended to ensure proper static and dynamic loading of the isolator and retention of suspended equipment under severe shock environments.

Snubbing washers are ordered by separate part numbers as shown in the above table. The standard material is low-carbon steel and the standard finish is zinc plate. Other materials and finishes are available upon request.