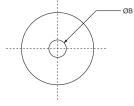

## **500SL MOUNT SERIES SNUBBING WASHER**

| Size  | "A" Dia. | "B" Dia. | "C"  | Part #   |
|-------|----------|----------|------|----------|
| 558SL | 2.00     | .510     | .125 | R18733-2 |
| 562SL | 2.50     | .760     | .188 | R18733-4 |
| 566SL | 3.25     | 1.010    | .250 | R18733-5 |